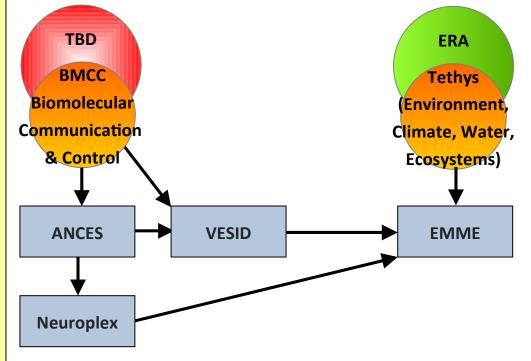

Logic Flow between
Several Projects within the
Major Research Programs
@ TETRAD Institute (TI) and
@ Intelligence Renaissance Industries (IRI)

**Biomolecular Communication & Control (BMCC)** 

[1] Autonomic Neurophysiological Control and Electrochemical Synergy (ANCES)

Neuroplex (NCAI; Neuro-Cardio-Autoimmune-Inflammation Dysfunctions through ANCES Disequilibrium)

+

(2) Viral Entry Structural Integrity Disruption (VESID)

**Environmental Monitoring and Predictive Analytics (Tethys)** 

**EMME** 

(Environmental Monitoring of Migration and Mutation of Micro-organisms and Vectors for Early Warning of Risks for Emergent Zoonotic Disease with Epidemic/Pandemic Potential)