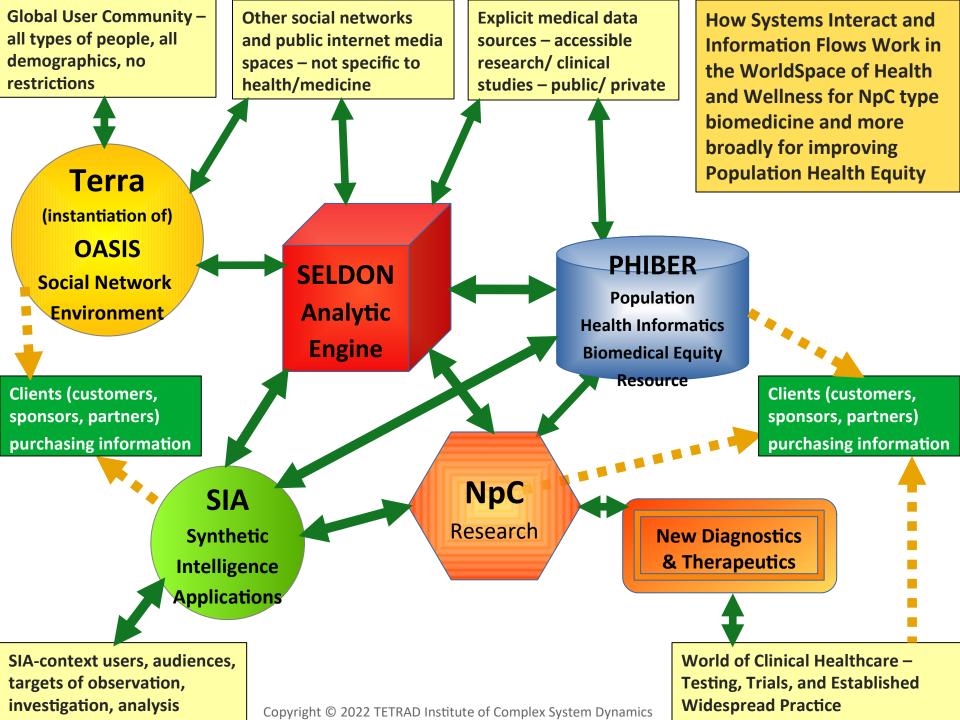

It is valuable to review and reflect upon the relationships and interactions among Key Data Flow and Knowledge Engineering Components that work together in an Organic Whole

Based upon and built from OASIS core components, each Oasis World (e.g., Terra) provides the matrix for personal and interpersonal dataflow. This contributes (with many other data streams) to an IID (e.g., PHIBER) which has a domain focus (e.g., health). Together these work and work with SIA systems – applications such as Debora, each of which has a focus on a population type and specific attributes and their predictive (future-possible-likely) values.

Copyright © 2022 TETRAD Institute

Social interaction framework (similar to Wordpress, FB, Twitter, LinkedIn, Tiktok, Baidu, generic CMS) ----

"Four dimensions" of UEX:

Linear (basic: text, shared media)

- 2D (graphical)
- 3D (navigable)
- 4D (true AR mixed RW + VW navigable spaces)\_

# **Terra**

(instantiation of)

**OASIS** 

Social Network
Environment

Oasis World architecture:
Function Modules
(Core CMS Environment with plug-ins and interfaces)

- Communicating Dynamical Processes (CDP ← CSP)
- Network Computing
- Cloud and Mobile Services

## Communicate

(~ WhatsApp, Telegram, Zoom, Meet) Collaborate/Meet (~ Slack, Discord, Zoom, Meet, Team) Educate

WordPress,

CMS / Wiki,

WebMD)

Entertain (Games: Build, Play) (~ Roblox, Minecraft) Trade (~ E-Bay, Amazon)

**Open Street Maps** 

OSGEO
OpenSource GeoSpatial)

OpenSimulator (VR, AR)

Shares, Feeds, Notifications

Public Sites (~ WebMD, Mayo, NIH)

YouTube, Vimeo Partner/Client
Media/Promotions

Autopoietic
Social Intelligence
Synthesis
(logic architecture)

 $TI \rightarrow IRI \rightarrow open$ -use by world

Terra
(social world
instantiation of)
OASIS

IRI → licensable to others

Seldon Analytic Engine

TI + IRI → licensable to others

PHIBER Knowledge System

TI + IRI → data contracts to others

SIA
Synthetic
Intelligence
Applications

TI + IRI → data contracts to others

Who Builds What
In the world of
OASIS
Oasis Worlds like Terra
Seldon Engine
PHIBER and other IID
Domain-specific SIA
+ the medical world of NpC