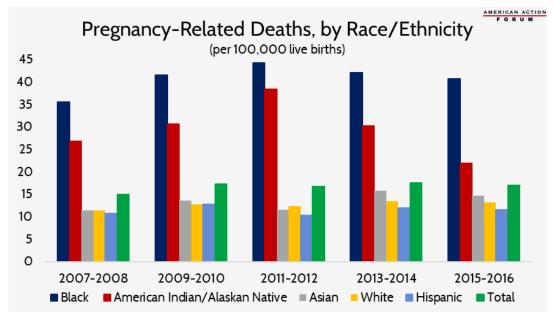

**But we start with Big and Growing Problems** 

**For Everyone** 

And then we look at some simple methods and tools for us to use

starting with

**Women and Mothers at Risk** 

Just a few statistics tell a lot. The Problem runs deeper now, across all demographics, especially with the cardiac disease consequences of COVID-19 and PASC.

## MORTALITY GAP For U.S. Moms

In the U.S., black women who are expecting or who are new mothers die at rates similar to those of the same women in lower-income countries, while the maternal mortality rate for white U.S. mothers more closely resembles rates in more affluent nations.