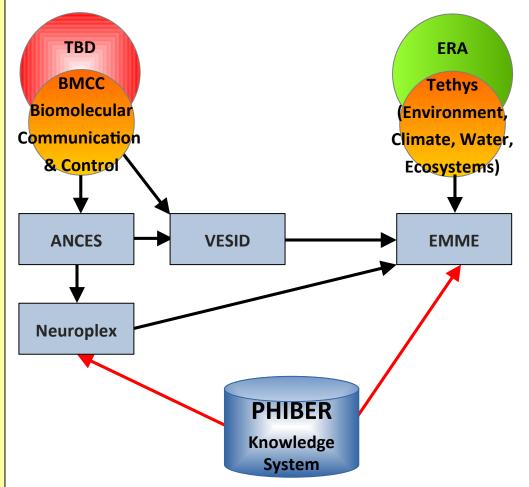

### **PHIBER**

(Population Health Informatics Biomedical Equity Resource)

To serve and advance the Neuroplex research

+

Simultaneously, requirements within EMME including Awareness of massive disparities and inequalities in public health and epidemiological preparedness and response capabilities among different populations and nations [\*\*]

Dictated the same needs for PHIBER

To enable and make possible an effective, practical and realistic EMME functionality

! Diverse mass-population Information is Critical!

[\*\*] The basic awareness was not at all "new" but the severity and the increasing acceleration of the problems and the adverse consequences, particularly since the COVID-19 pandemic, have amplified the awareness and the pressing need for dramatic action and proactive change at all levels of society and within all sciences and health-related fields.