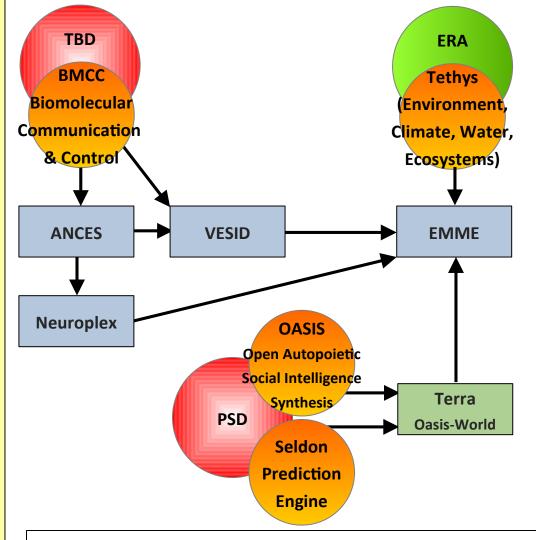

A More Completed Logic Flow between

Several Closely-coupled and Interacting Projects
within the Major Research Programs

@ TETRAD Institute and IRI

**Biomolecular Communication & Control (BMCC)** 

[1] Autonomic Neurophysiological Control and Electrochemical Synergy (ANCES)

Neuroplex (NCAI; Neuro-Cardio-Autoimmune-Inflammation Dysfunctions through ANCES Disequilibrium)

4

(2) Viral Entry Structural Integrity Disruption (VESID)

**Environmental Monitoring and Predictive Analytics (Tethys)** 

#### **EMME**

(Environmental Monitoring of Migration and Mutation of Micro-organisms and Vectors for Early Warning of Risks for Emergent Zoonotic Disease with Epidemic/Pandemic Potential)

**OASIS** is the computational architecture providing the augmented-reality ("metaverse") environment and content management for communication, collaboration, and other social interaction, conducive and supportive of education, relaxation, and overall health and wellness for user-participants.

**Seldon** is the synthetic intelligence (SI) engine providing predictive and forecasting capabilities – it is the "prediction" complement of "search" engine functionality and value.