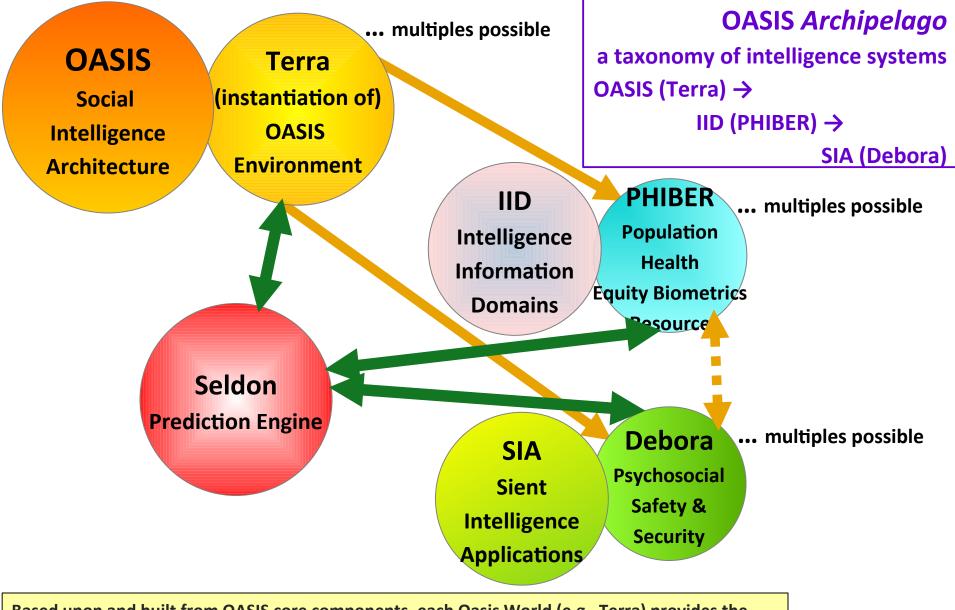

It is valuable to review and reflect upon the relationships and interactions among Key Data Flow and Knowledge Engineering Components that work together in an Organic Whole

Based upon and built from OASIS core components, each Oasis World (e.g., Terra) provides the matrix for personal and interpersonal dataflow. This contributes (with many other data streams) to an IID (e.g., PHIBER) which has a domain focus (e.g., health). Together these work and work with SIA systems – applications such as Debora, each of which has a focus on a population type and specific attributes and their predictive (future-possible-likely) values.

 $TI \rightarrow IRI \rightarrow open$ -use by world

Terra
(social world
instantiation of)
OASIS

IRI → licensable to others

Seldon Analytic Engine

TI + IRI → licensable to others

PHIBER Knowledge System

TI + IRI → data contracts to others

SIA
Synthetic
Intelligence
Applications

TI + IRI → data contracts to others

Who Builds What
In the world of
OASIS
Oasis Worlds like Terra
Seldon Engine
PHIBER and other IID
Domain-specific SIA
+ the medical world of NpC

Note that "TI+IRI" composite Includes formal project consortium members and partners

NpC "+"

Research

Now we can look at the more complete picture with a few more magical ingredients

One is a very particular app for Everybody