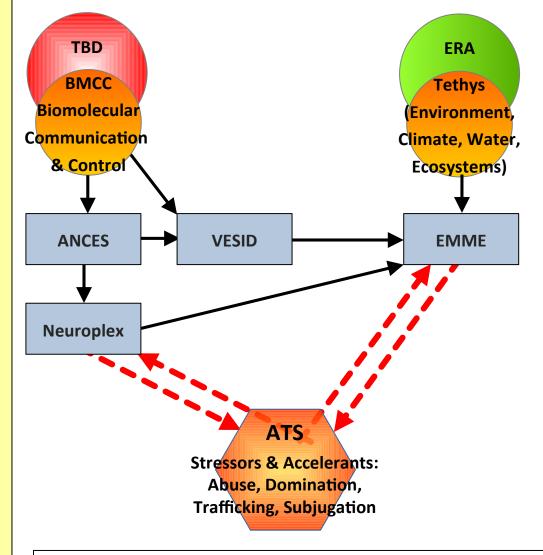

Logic Flow between
Several Projects within the
Major Research Programs
@ TETRAD Institute (TI) and
@ Intelligence Renaissance Industries (IRI)

**Biomolecular Communication & Control (BMCC)** 

[1] Autonomic Neurophysiological Control and Electrochemical Synergy (ANCES)

Neuroplex (NCAI; Neuro-Cardio-Autoimmune-Inflammation Dysfunctions through ANCES Disequilibrium)

+

(2) Viral Entry Structural Integrity Disruption (VESID)

**Environmental Monitoring and Predictive Analytics (Tethys)** 

**EMME** 

(Environmental Monitoring of Migration and Mutation of Micro-organisms and Vectors for Early Warning of Risks for Emergent Zoonotic Disease with Epidemic/Pandemic Potential)

A More Completed Logic Flow between

Several Closely-coupled and Interacting Projects
within the Major Research Programs

@ TETRAD Institute and IRI

**Biomolecular Communication & Control (BMCC)** 

[1] Autonomic Neurophysiological Control and Electrochemical Synergy (ANCES)

Neuroplex (NCAI; Neuro-Cardio-Autoimmune-Inflammation Dysfunctions through ANCES Disequilibrium)

4

(2) Viral Entry Structural Integrity Disruption (VESID)

**Environmental Monitoring and Predictive Analytics (Tethys)** 

#### **EMME**

(Environmental Monitoring of Migration and Mutation of Micro-organisms and Vectors for Early Warning of Risks for Emergent Zoonotic Disease with Epidemic/Pandemic Potential)

**OASIS** is the computational architecture providing the augmented-reality ("metaverse") environment and content management for communication, collaboration, and other social interaction, conducive and supportive of education, relaxation, and overall health and wellness for user-participants.