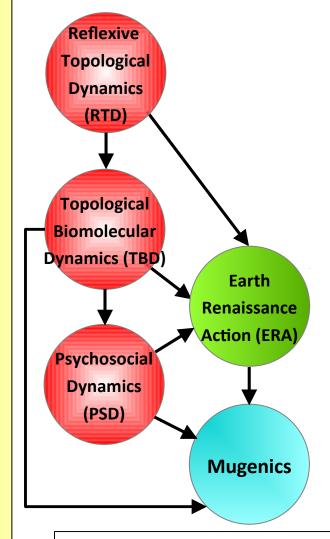

Now let us examine some particular activities more closely...

Logic Flow between

Five (5) of the Major Programs

of Scientific Research @ TETRAD Institute

Physics & Maths (Fundamentals) [RTD]

 $\rightarrow$ 

**Biological Sciences** 

(Theoretical & Molecular Biology) [TBD]

 $\rightarrow$ 

Psychosocioeconomics [PSD]

RTD+TBD + PSD

 $\rightarrow$ 

**Environment, Ecosystems, Sustainability (ERA)** 

PSD + ERA

 $\rightarrow$ 

Earth+ Space Life Futures
Species Adaptability & Sustainability

(Mugenics)