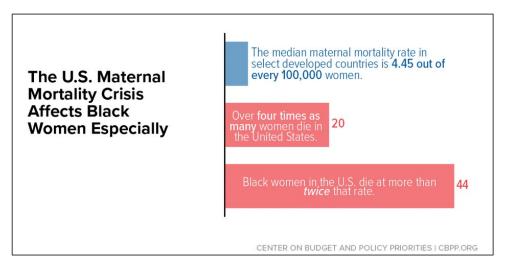

**But we start with Big and Growing Problems** 

**For Everyone** 

And then we look at some simple methods and tools for us to use

starting with

**Women and Mothers at Risk** 

Just a few statistics tell a lot. The Problem runs deeper now, across all demographics, especially with the cardiac disease consequences of COVID-19 and PASC.

## MORTALITY GAP For U.S. Moms

In the U.S., black women who are expecting or who are new mothers die at rates similar to those of the same women in lower-income countries, while the maternal mortality rate for white U.S. mothers more closely resembles rates in more affluent nations.

Sources: U.S. ratios (2011-2013): CDC Pregnancy Mortality Surveillance System; Global ratios (2015): UNICEF

Many people don't want to see images like these or to think about the problems and the consequences of problems like these - all the interconnects and interdependencies, all the consequences, and the accelerations of these *dis-orders* in our society of Today.