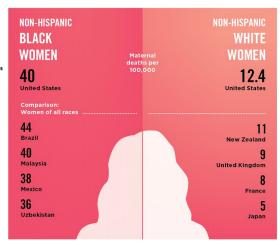

## MORTALITY GAP For U.S. Moms

In the U.S., black women who are expecting or who are new mothers die at rates similar to those of the same women in lower-income countries, while the maternal mortality rate for white U.S. mothers more closely resembles rates in more affluent nations.

Sources: U.S. ratios (2011-2013): CDC Pregnancy Mortality Surveillance System; Global ratios (2015): UNICEF

Many people don't want to see images like these or to think about the problems and the consequences of problems like these - all the interconnects and interdependencies, all the consequences, and the accelerations of these *dis-orders* in our society of Today.