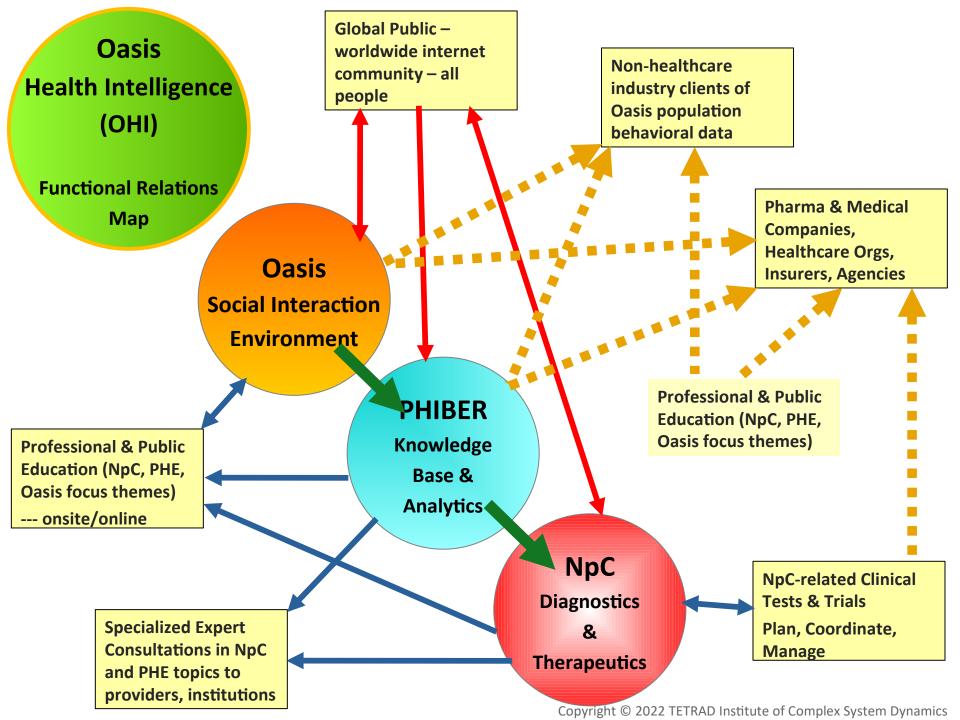

#### **Critical Need for**

Large-scale, diverse-population, multi-cultural
Health Informatics

(a type not existing in mainstream medicine and healthcare systems)

Integrating neurological, psychological, lifestyle

+ other behavioral & environmental factors along with traditional medical biometrics

+

Awareness of massive health disparities and inequalities among different racial and ethnic populations [\*\*]

Dictated the need and the focus upon

### **PHIBER**

(Population Health Informatics Biomedical Equity Resource)

To serve and advance the Neuroplex research

+

Simultaneously, requirements within EMME including Awareness of massive disparities and inequalities in public health and epidemiological preparedness and response capabilities among different populations and nations [\*\*]

Dictated the same needs for PHIBER

To enable and make possible an effective, practical and realistic EMME functionality

! Diverse mass-population Information is Critical!

[\*\*] The basic awareness was not at all "new" but the severity and the increasing acceleration of the problems and the adverse consequences, particularly since the COVID-19 pandemic, have amplified the awareness and the pressing need for dramatic action and proactive change at all levels of society and within all sciences and health-related fields.