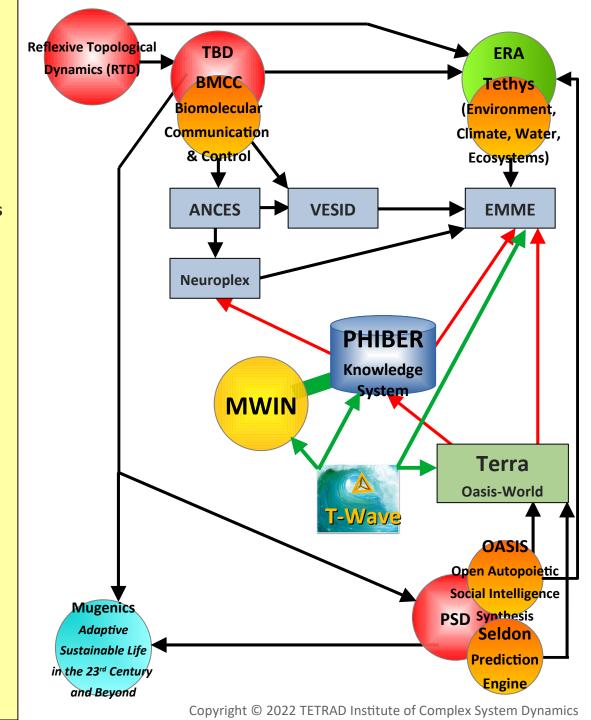

A More Completed Logic Flow between

Several Closely-coupled and Interacting Projects
within the Major Research Programs

@ TETRAD Institute and IRI

**Biomolecular Communication & Control (BMCC)** 

[1] Autonomic Neurophysiological Control and Electrochemical Synergy (ANCES)

Neuroplex (NCAI; Neuro-Cardio-Autoimmune-Inflammation Dysfunctions through ANCES Disequilibrium)

4

(2) Viral Entry Structural Integrity Disruption (VESID)

**Environmental Monitoring and Predictive Analytics (Tethys)** 

#### **EMME**

(Environmental Monitoring of Migration and Mutation of Micro-organisms and Vectors for Early Warning of Risks for Emergent Zoonotic Disease with Epidemic/Pandemic Potential)

**OASIS** is the computational architecture providing the augmented-reality ("metaverse") environment and content management for communication, collaboration, and other social interaction, conducive and supportive of education, relaxation, and overall health and wellness for user-participants.

**Seldon** is the synthetic intelligence (SI) engine providing predictive and forecasting capabilities – it is the "prediction" complement of "search" engine functionality and value.