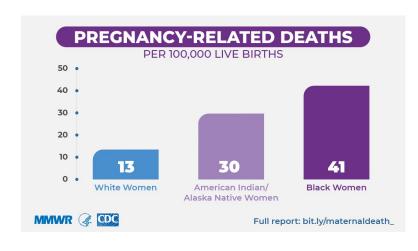

**But we start with Big and Growing Problems** 

**For Everyone** 

And then we look at some simple methods and tools for us to use

starting with

**Women and Mothers at Risk** 

Just a few statistics tell a lot. The Problem runs deeper now, across all demographics, especially with the cardiac disease consequences of COVID-19 and PASC.

## MORTALITY GAP For U.S. Moms

In the U.S., black women who are expecting or who are new mothers die at rates similar to those of the same women in lower-income countries, while the maternal mortality rate for white U.S. mothers more closely resembles rates in more affluent nations.

Sources: U.S. ratios (2011-2013): CDC Pregnancy Mortality Surveillance System; Global ratios (2015): UNICEF

Many people don't want to see images like these or to think about the problems and the consequences of problems like these - all the interconnects and interdependencies, all the consequences, and the accelerations of these *dis-orders* in our society of Today.