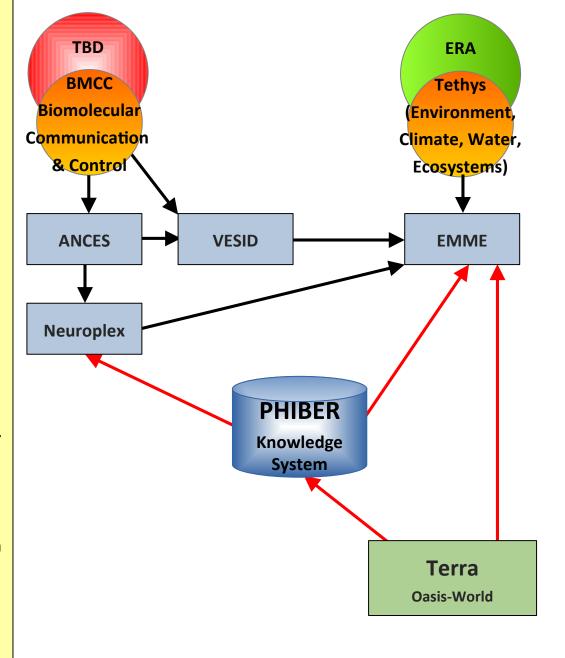

Logic Flow between
Several Projects within the
Major Research Programs
@ TETRAD Institute (TI) and
@ Intelligence Renaissance Industries (IRI)

**Biomolecular Communication & Control (BMCC)** 

[1] Autonomic Neurophysiological Control and Electrochemical Synergy (ANCES)

Neuroplex (NCAI; Neuro-Cardio-Autoimmune-Inflammation Dysfunctions through ANCES Disequilibrium)

+

(2) Viral Entry Structural Integrity Disruption (VESID)

**Environmental Monitoring and Predictive Analytics (Tethys)** 

**EMME** 

(Environmental Monitoring of Migration and Mutation of Micro-organisms and Vectors for Early Warning of Risks for Emergent Zoonotic Disease with Epidemic/Pandemic Potential)

### What is missing in this picture?

Central, and critical, to the tasks and the objectives of research + social application (medical, healthcare, environmental management, pubic health and safety) in both EMME and the Neuroplex work is the need, the role, the informational and social processes of obtaining data, sharing results, providing public information and education, that is an essential part of the "STEM transfer process from Research to Society.