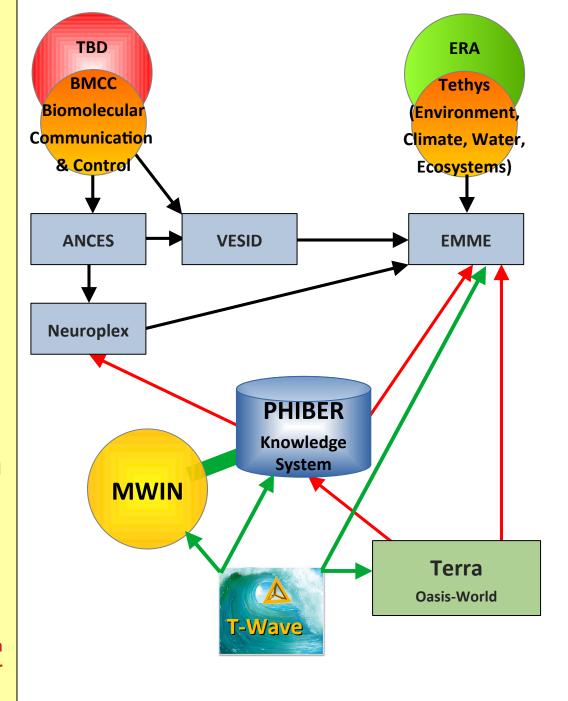

Logic Flow between
Several Projects within the
Major Research Programs
@ TETRAD Institute (TI) and
@ Intelligence Renaissance Industries (IRI)

**Biomolecular Communication & Control (BMCC)** 

[1] Autonomic Neurophysiological Control and Electrochemical Synergy (ANCES)

Neuroplex (NCAI; Neuro-Cardio-Autoimmune-Inflammation Dysfunctions through ANCES Disequilibrium)

+

(2) Viral Entry Structural Integrity Disruption (VESID)

**Environmental Monitoring and Predictive Analytics (Tethys)** 

**EMME** 

(Environmental Monitoring of Migration and Mutation of Micro-organisms and Vectors for Early Warning of Risks for Emergent Zoonotic Disease with Epidemic/Pandemic Potential)

### What is missing in this picture?

Central, and critical, to the tasks and the objectives of research + social application (medical, healthcare, environmental management, pubic health and safety) in both EMME and the Neuroplex work is the need, the role, the informational and social processes of obtaining data, sharing results, providing public information and education, that is an essential part of the "STEM transfer process from Research to Society.