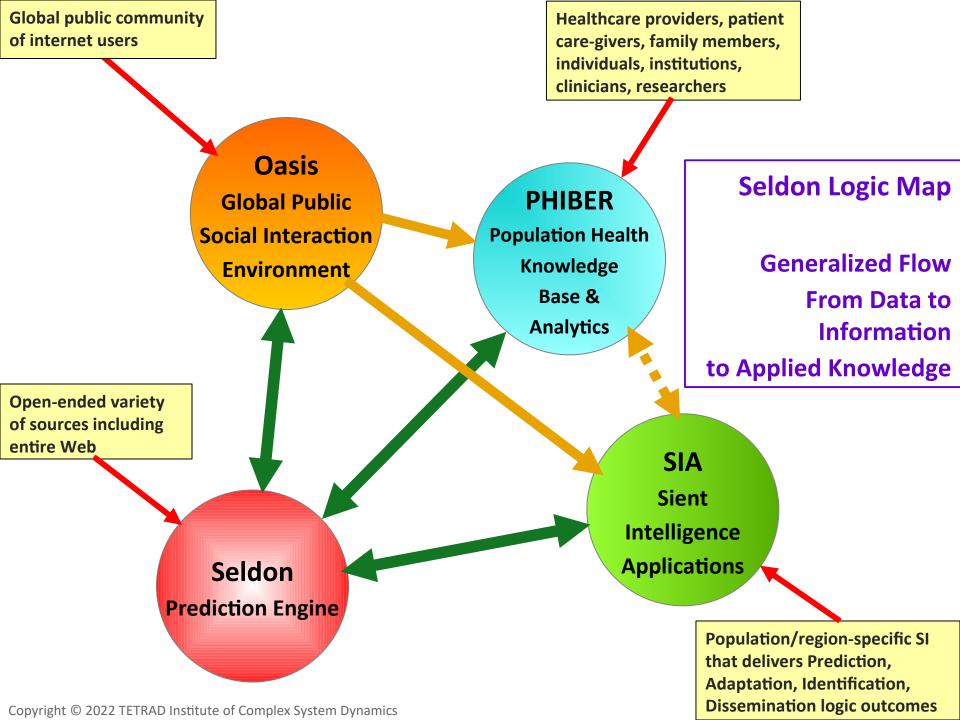

#### **EMME**

(Environmental Monitoring of Migration and Mutation of Micro-organisms and Vectors for Early Warning of Risks for Emergent Zoonotic Disease with Epidemic/Pandemic Potential)

**OASIS** is the computational architecture providing the augmented-reality ("metaverse") environment and content management for communication, collaboration, and other social interaction, conducive and supportive of education, relaxation, and overall health and wellness for user-participants.

**Seldon** is the synthetic intelligence (SI) engine providing predictive and forecasting capabilities – it is the "prediction" complement of "search" engine functionality and value.

It is valuable to review and reflect upon the relationships and interactions among Key Data Flow and Knowledge Engineering Components that work together in an Organic Whole

Based upon and built from OASIS core components, each Oasis World (e.g., Terra) provides the matrix for personal and interpersonal dataflow. This contributes (with many other data streams) to an IID (e.g., PHIBER) which has a domain focus (e.g., health). Together these work and work with SIA systems – applications such as Debora, each of which has a focus on a population type and specific attributes and their predictive (future-possible-likely) values.