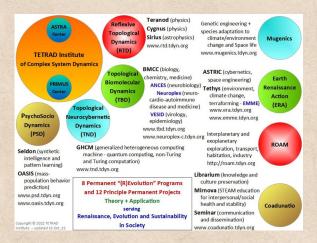

Copyright © 2022 TETRAD Institute of Complex System Dynamics

The fundamental scientific and socioeconomic model remains constant, at the heart of our activities as human organizations operating within a human society on (presently) this One Blue Planet. (e.g., www.tdyn.org/ti-iri-map-set\_oct2022.pdf)

Now let us examine some particular activities more closely...

Logic Flow between

Five (5) of the Major Programs

of Scientific Research @ TETRAD Institute

Physics & Maths (Fundamentals) [RTD]

 $\rightarrow$ 

**Biological Sciences** 

(Theoretical & Molecular Biology) [TBD]

 $\rightarrow$ 

Psychosocioeconomics [PSD]

RTD+TBD + PSD

 $\rightarrow$ 

**Environment, Ecosystems, Sustainability (ERA)** 

PSD + ERA

 $\rightarrow$ 

Earth+ Space Life Futures
Species Adaptability & Sustainability

(Mugenics)